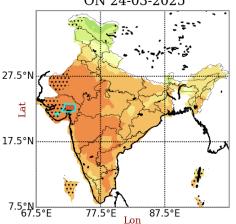

## **Tmax and Excess Heat Factor** 24-03-2025

Max.temp.(deg.Celcius), EHF Hatched ON 24-03-2025

EHF(Hatched) forecast based on bias corrected GFS data for 26-03-2025