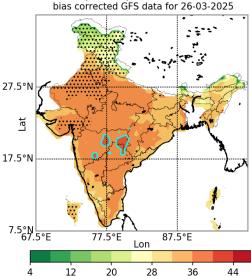

## **Tmax and Excess Heat Factor** 24-03-2025

Max.temp.(deg.Celcius), EHF Hatched ON 24-03-2025

EHF(Hatched) forecast based on bias corrected GFS data for 26-03-2025