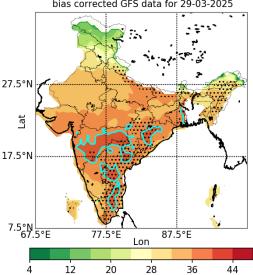

## Tmax and Excess Heat Factor EHF forecast for 29-03-2025

EHF(Hatched) forecast based on bias corrected GFS data for 29-03-2025

4 12 20 28 36 44 4 12 20 Note: Aqua blue color contour line marks 40 C area where the shaded region shows Maximum Temperature (C)