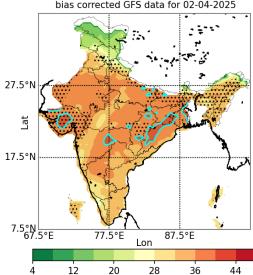

#### Tmax and Excess Heat Factor **EHF forecast for 02-04-2025**

EHF(Hatched) forecast based on bias corrected GFS data for 02-04-2025

4 12 20 28 36 44 4 12 20 Note: Aqua blue color contour line marks 40 C area where the shaded region shows Maximum Temperature (C)