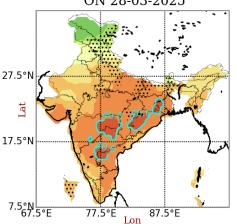

### **Tmax and Excess Heat Factor** 28-03-2025

Max.temp.(deg.Celcius), EHF Hatched ON 28-03-2025

EHF(Hatched) forecast based on bias corrected GFS data for 30-03-2025