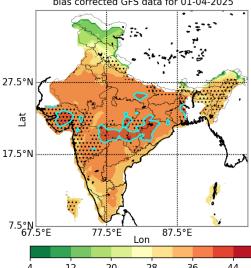

## Tmax and Excess Heat Factor **EHF forecast for 01-04-2025**

EHF(Hatched) forecast based on bias corrected GFS data for 01-04-2025