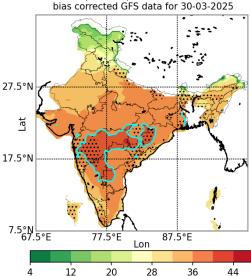

## **Tmax and Excess Heat Factor EHF forecast for 31-03-2025**

EHF(Hatched) forecast based on bias corrected GFS data for 31-03-2025