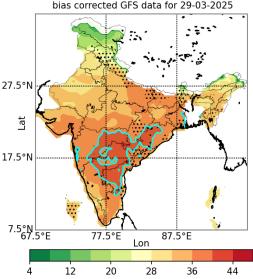

## **Tmax and Excess Heat Factor** EHF forecast for 29-03-2025

EHF(Hatched) forecast based on bias corrected GFS data for 29-03-2025