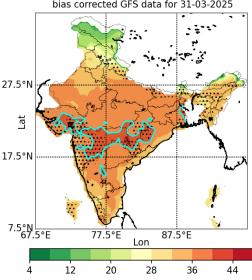

## **Tmax and Excess Heat Factor EHF forecast for 31-03-2025**

EHF(Hatched) forecast based on bias corrected GFS data for 31-03-2025